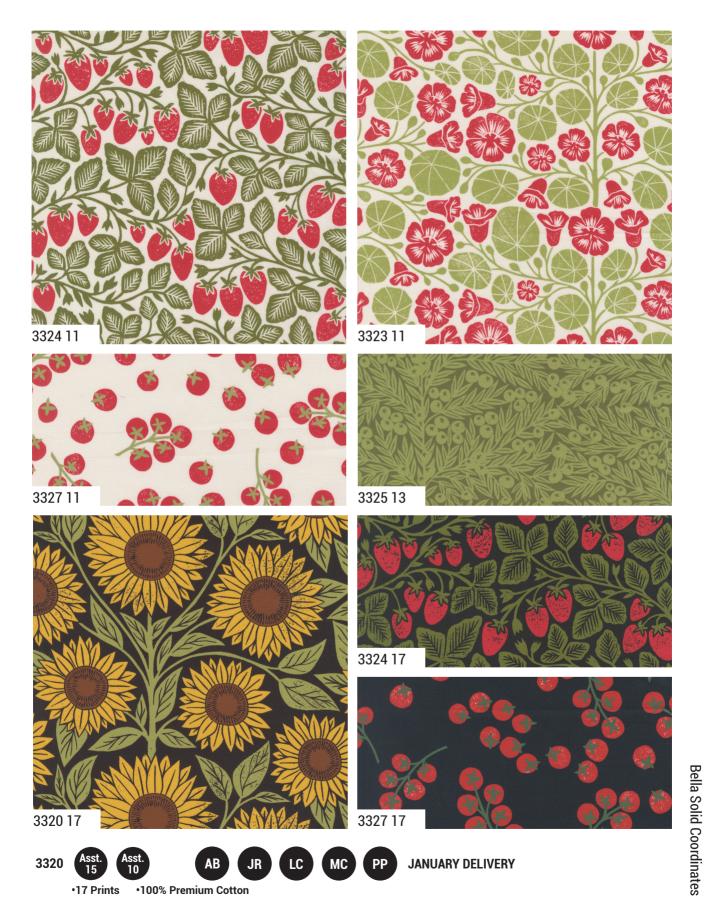

#### moda JANUARY DELIVERY

moda JANUARY DELIVERY

•100% Premium Cotton

AB includes all 17 skus. JRs, LCs, MCs & PPs include three each of 3322-15 & 25, 3324, 3325-11 & 13 and two each of 3320, 3321, 3322-11, 3323, 3325-16, 3326 & 3327. Bella Solid coordinates are not included in assortments or precuts.