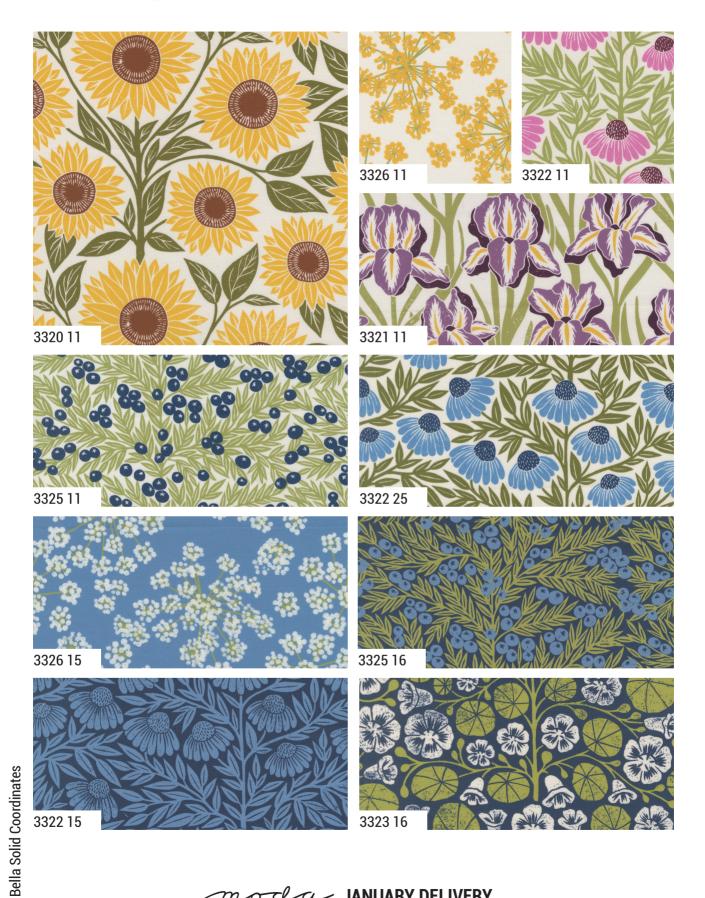

#### moda JANUARY DELIVERY

moda JANUARY DELIVERY

•100% Premium Cotton

AB includes all 17 skus. JRs, LCs, MCs & PPs include three each of 3322-15 & 25, 3324, 3325-11 & 13 and two each of 3320, 3321, 3322-11, 3323, 3325-16, 3326 & 3327. Bella Solid coordinates are not included in assortments or precuts.