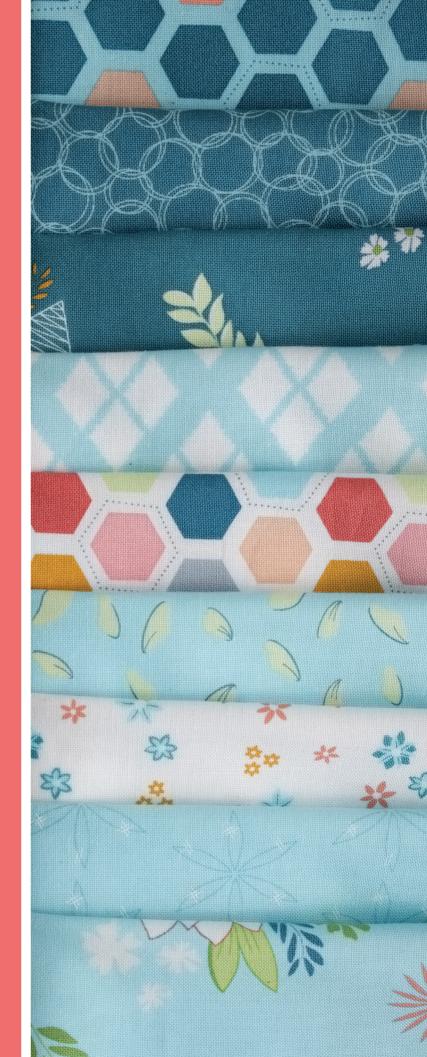

Say hello to Honeyed Horizon, a vibrant fabric collection inspired by the changing palette of the horizon. Follow its journey through the day, from the soft greens of morning trees to the bright sky blues of midday. As the sun sets, warm honey-soaked hues take over, leading into the deep teals of twilight. Each fabric is like a snapshot of nature's most beautiful transitions.

With a mix of playful florals and cheerful geometric designs, this collection is perfect for bringing a fresh, modern vibe to your projects. Imagine stitching up the warmth of a summer sunset or the calm of an evening breeze—it's all right here, ready to be sewn into something beautiful.