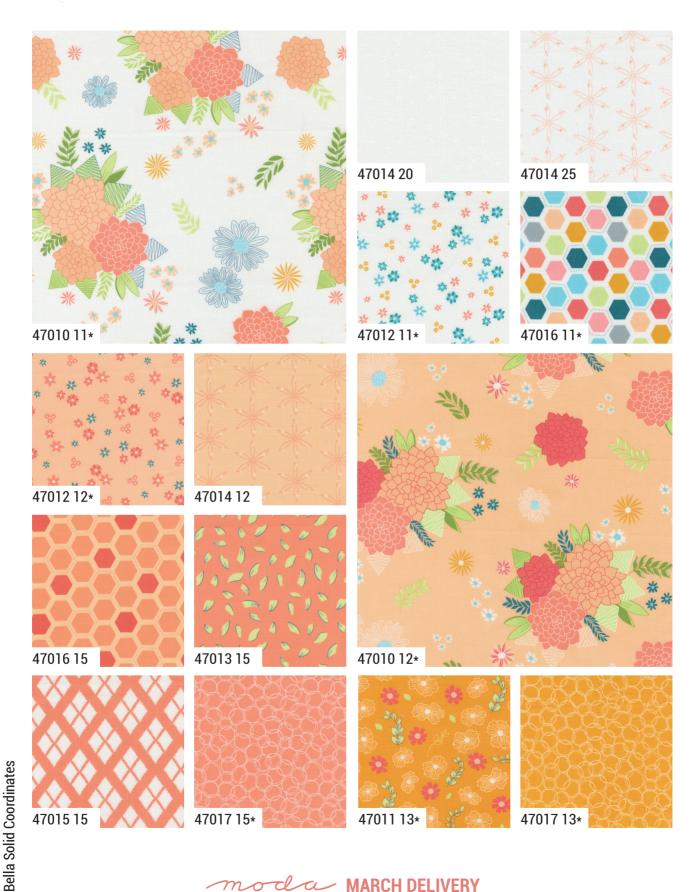

da MARCH DELIVERY

modafabrics.com 26

**9900 299 FLAMINGO** 

25 and 47017-13, 15 & 20. B assortment includes 15 yds of each coordinating Bella Solids. moda **Bella Solid Coordinates** 

27

All patterns from Catching Stitches by Keri Anguiano