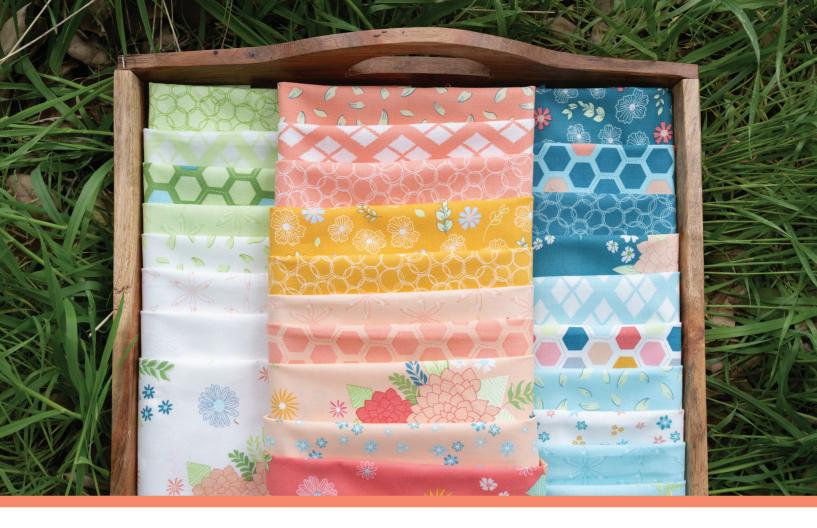

Say hello to Honeyed Horizon, a vibrant fabric collection inspired by the changing palette of the horizon. Follow its journey through the day, from the soft greens of morning trees to the bright sky blues of midday. As the sun sets, warm honey-soaked hues take over, leading into the deep teals of twilight. Each fabric is like a snapshot of nature's most beautiful transitions.

With a mix of playful florals and cheerful geometric designs, this collection is perfect for bringing a fresh, modern vibe to your projects. Imagine stitching up the warmth of a summer sunset or the calm of an evening breeze—it's all right here, ready to be sewn into something beautiful.

Whether you're piecing together a cozy quilt or crafting a keepsake, Honeyed Horizon invites you to create, celebrate, and cherish the golden moments that make life sweet.

moda MARCH DELIVERY