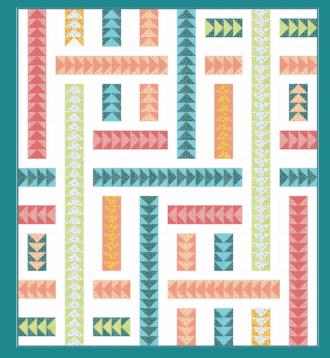

CST 234 Color Drift 70" x 84"

CST 235 Catching the Stars 60" x 72"

CST 236 A New Path 96" x 108"

CST 237 Precut Pop 56" x 64" LC and JR Friendly

moda 29