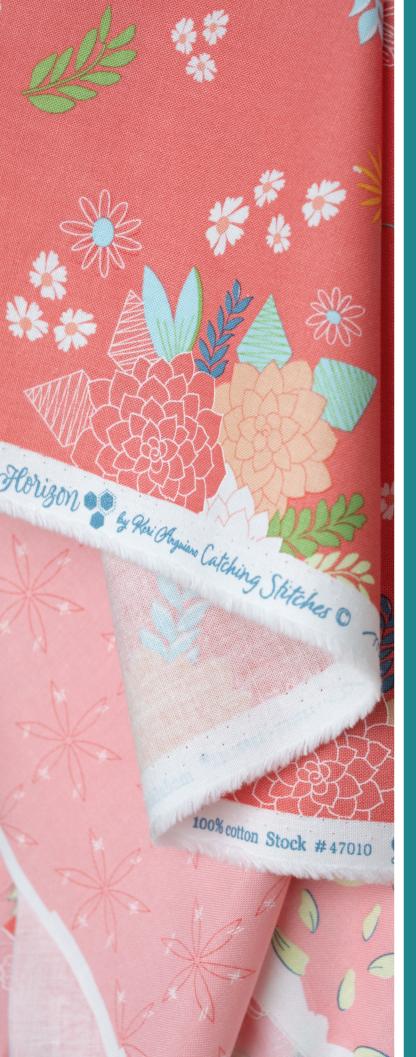

Say hello to Honeyed Horizon, a vibrant fabric collection inspired by the changing palette of the horizon. Follow its journey through the day, from the soft greens of morning trees to the bright sky blues of midday. As the sun sets, warm honey-soaked hues take over, leading into the deep teals of twilight. Each fabric is like a snapshot of nature's most beautiful transitions.

With a mix of playful florals and cheerful geometric designs, this collection is perfect for bringing a fresh, modern vibe to your projects. Imagine stitching up the warmth of a summer sunset or the calm of an evening breeze—it's all right here, ready to be sewn into something beautiful.