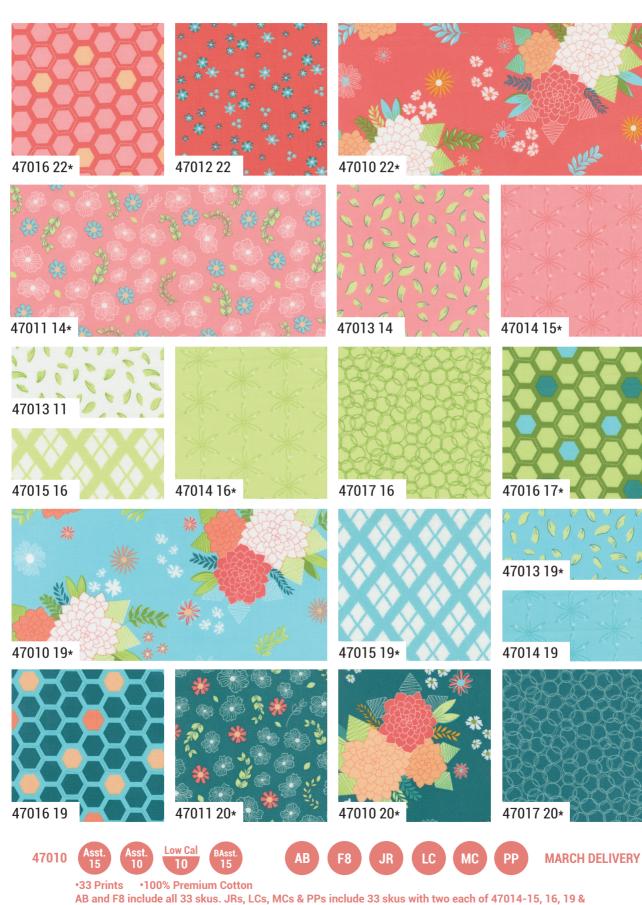

da MARCH DELIVERY

modafabrics.com 26

**9900 299 FLAMINGO** 

25 and 47017-13, 15 & 20. B assortment includes 15 yds of each coordinating Bella Solids. moda **Bella Solid Coordinates** 

27

All patterns from Catching Stitches by Keri Anguiano